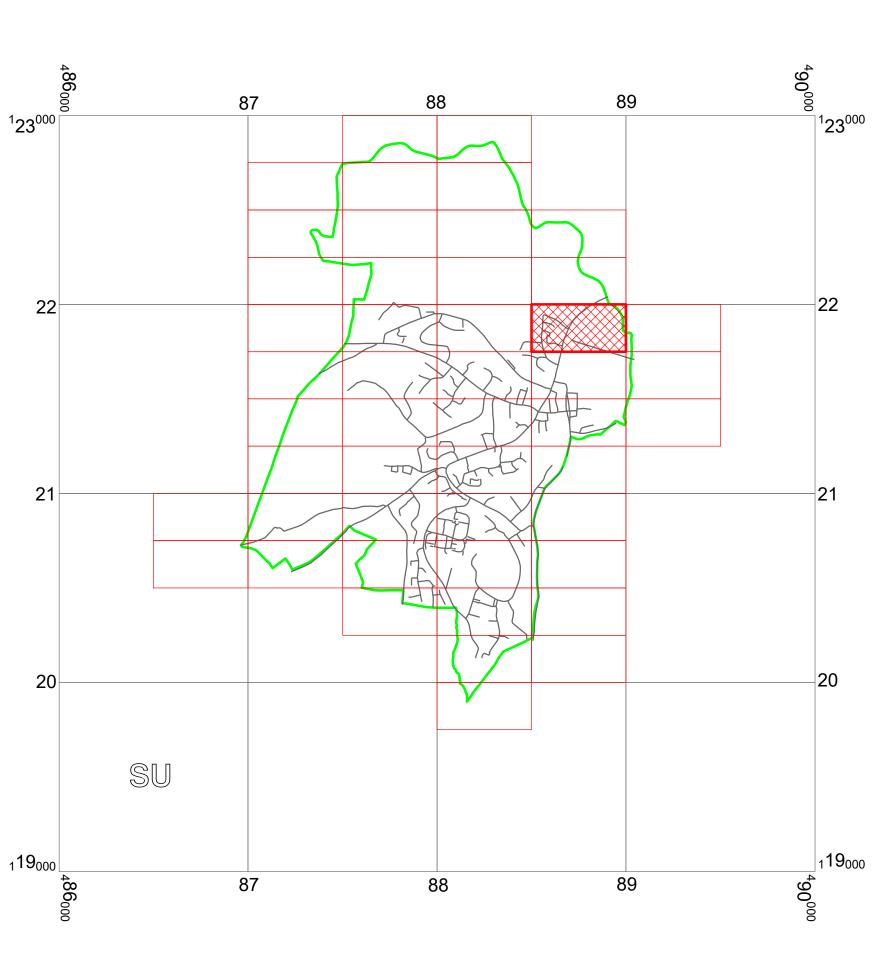

### **MIDHURST: LOCATION OF WAITING RESTRICTIONS**

West Sussex County Council Highways & Transport The Grange Tower Street Chichester West Sussex

PO19 1RH

WEST SUSSEX COUNTY COUNCIL ((CHICHESTER)(PARKING PLACES AND TRAFFIC REGULATION) (CONSOLIDATION) ORDER 2010) (LAMBERT'S LANE AMENDMENT) ORDER 2021

#### **Key for Waiting Restrictions**

All areas over which the provision of the orders apply are defined by the shaded areas as shown on the following plans plus a contiguous area not indicated on the plans of verge and/or footway between the carriageway edge and the highway boundary. The plans in this schedule are based upon grid references of the Ordnance Survey National Grid defined by the OSGB 36 triangulation.