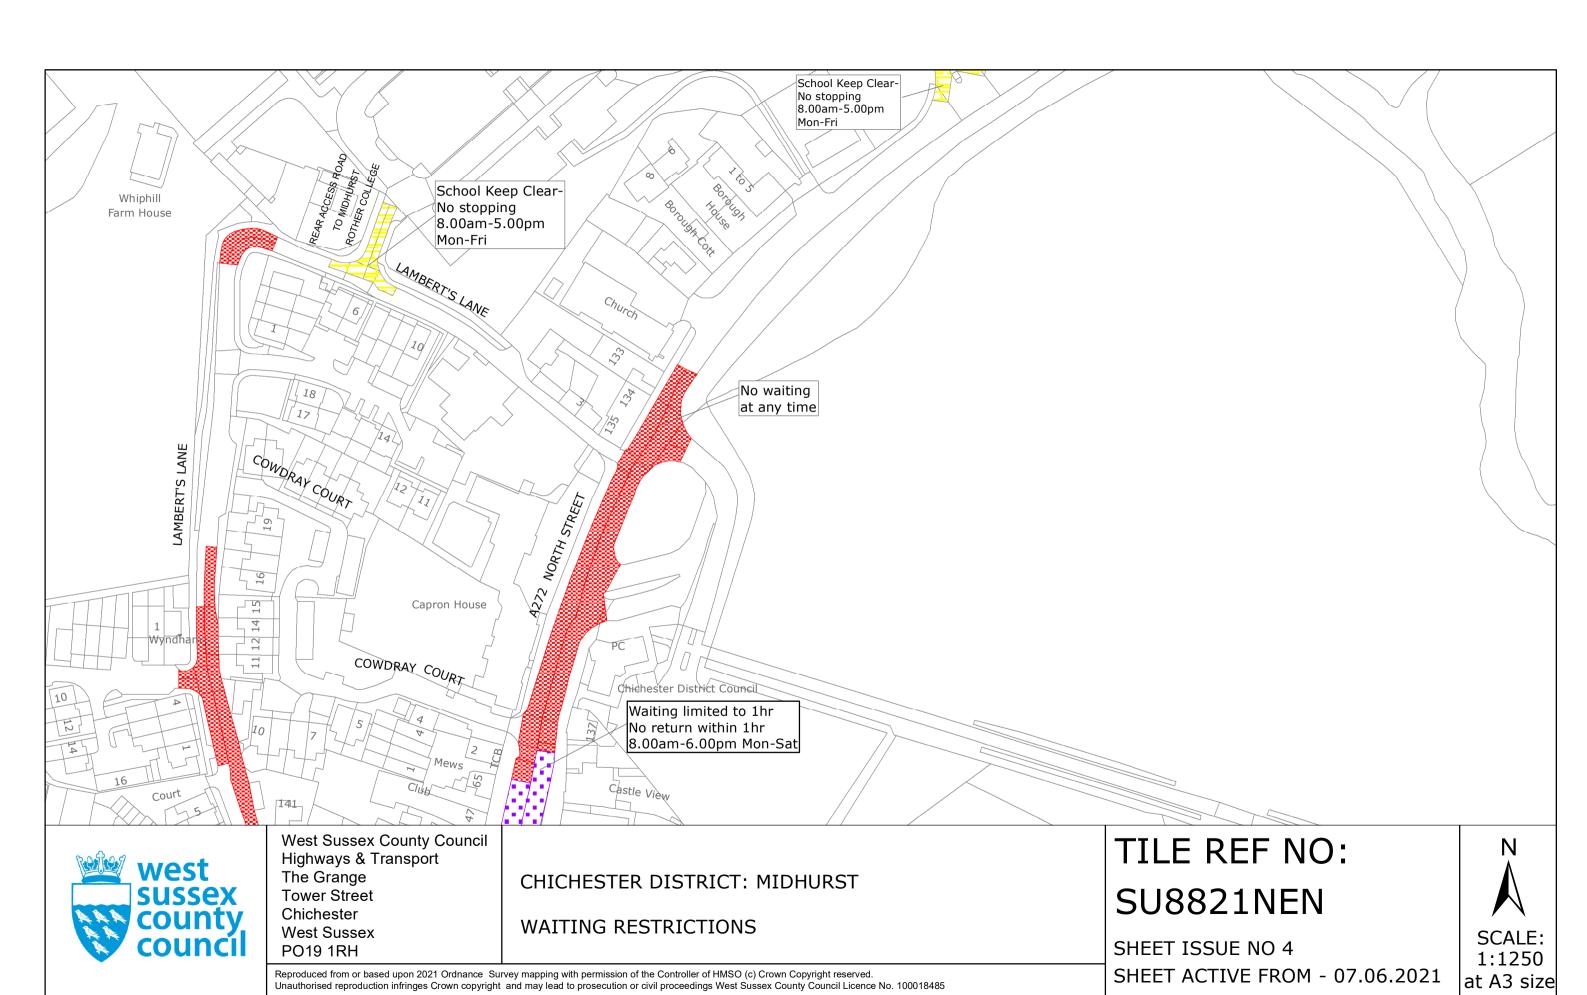

#### **Prohibition of waiting**

check

No waiting at any time

#### **Free Limited Waiting**

shd62

Waiting limited to 1hr No return within 1hr 8.00am-6.00pm Mon-Sat

#### **Clearways**

usgs677

School Keep Clear No stopping 8.00am-5.00pm Mon-Fri

## FIRST SCHEDULE Plan to be deleted

SU8821NEN (Sheet Issue No. 3)

SECOND SCHEDULE
Plan to be substituted
(as attached)

SU8821NEN (Sheet Issue No. 4)

The COMMON SEAL of WEST SUSSEX COUNTY COUNCIL was hereto affixed